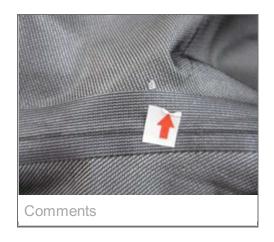

## **Product Pictures**

Comment

**2**. 2.40 Uneven rib 0 0 1 Y

3. 4.5 Untrimmed sewing threads or loose 0 0 1 Y

Defects Total 0 1 2
Defects Allowed 0 3 5

| Packaging, Marking & Polybag Inspection |        |       |               |  |  |  |  |
|-----------------------------------------|--------|-------|---------------|--|--|--|--|
|                                         | Carton | Right | Polybag Right |  |  |  |  |
| Comment                                 |        |       |               |  |  |  |  |
| Carton                                  |        |       |               |  |  |  |  |
| Carton Packaging                        |        |       |               |  |  |  |  |
| Packing List                            |        |       |               |  |  |  |  |