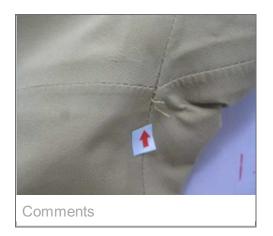

## **Product Pictures**

Comment

**2**. 2.40 Uneven rib 0 0 1 Y

3. 4.5 Untrimmed sewing threads or loose 0 0 1 Y

Defects Total 0 1 2
Defects Allowed 0 3 5

| Packaging, Marking & Polybag Inspection |        |       |               |  |  |  |  |
|-----------------------------------------|--------|-------|---------------|--|--|--|--|
|                                         | Carton | Right | Polybag Right |  |  |  |  |
| Comment                                 |        |       |               |  |  |  |  |
| Carton                                  |        |       |               |  |  |  |  |
| Carton Packaging                        |        |       |               |  |  |  |  |
| Packing List                            |        |       |               |  |  |  |  |