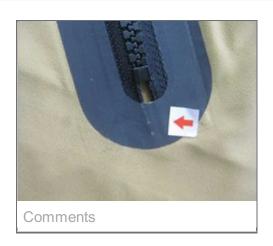

## **Product Pictures**

Comment

**2**. 2.40 Uneven rib 0 0 1 Y

3. 4.5 Untrimmed sewing threads or loose 0 0 1 Y

Defects Total 0 1 2
Defects Allowed 0 3 5

| Packaging, Marking & Polybag Inspection |        |       |               |  |  |  |  |
|-----------------------------------------|--------|-------|---------------|--|--|--|--|
|                                         | Carton | Right | Polybag Right |  |  |  |  |
| Comment                                 |        |       |               |  |  |  |  |
| Carton                                  |        |       |               |  |  |  |  |
| Carton Packaging                        |        |       |               |  |  |  |  |
| Packing List                            |        |       |               |  |  |  |  |